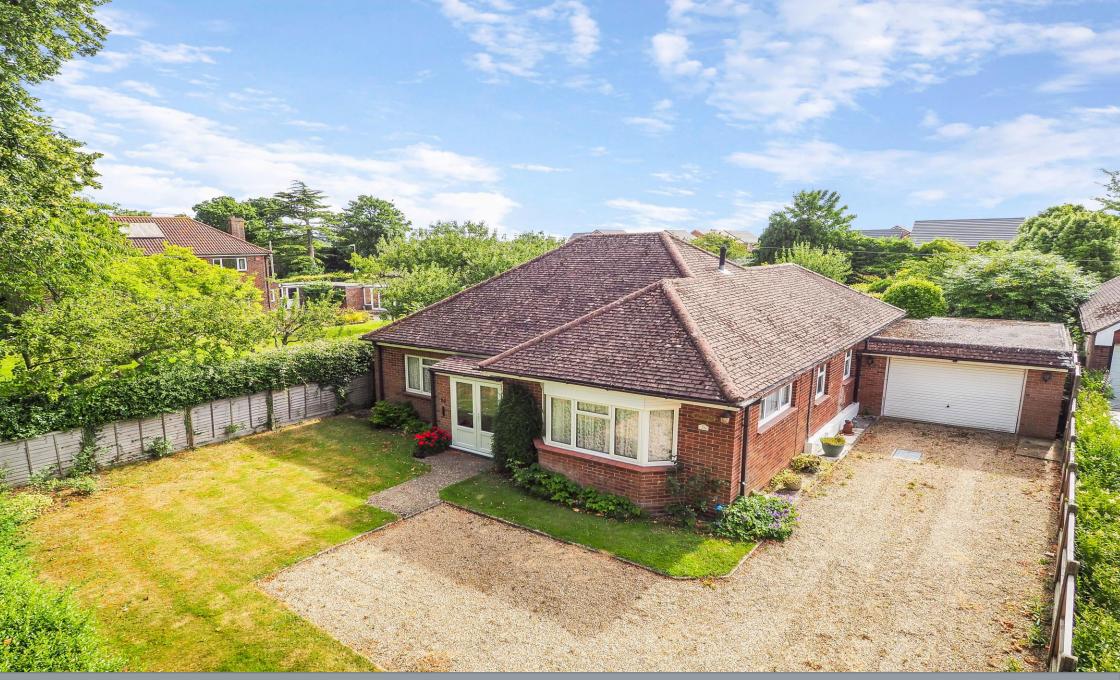

# Borland

TAKE THE VIRTUAL TOUR....Rarely available detached three bedroom bungalow situated in this much requested residential location. This Bungalow sits in an attractive and mature garden plot. The spacious and versatile accommodation lends itself to a variety of uses with wide Entrance Hall, Three Bedrooms, Bathroom, Sitting Room with opening to Dining Room, Conservatory and Spacious Kitchen with access to a wide Garage with Gardeners WC. Outside there is a wide driveway with off road parking for several cars with an attached garage of good size with space for work bench.

- DETACHED BUNGALOW
- TWO RECEPTION ROOMS
- SPACIOUS KITCHEN
- THREE BEDROOMS, FAMILY BATHROOM
- LARGE CONSERVATORY
- DOUBLE GLAZING & GAS HEATING
- MATURE REAR GARDEN
- GARAGE & AMPLE OFF ROAD PARKING

#### <u>OUTSIDE</u>

- Driveway
- Off Road Parking
- Garage
- Gardeners WC
- Landscaped Front and Rear Gardens

\*