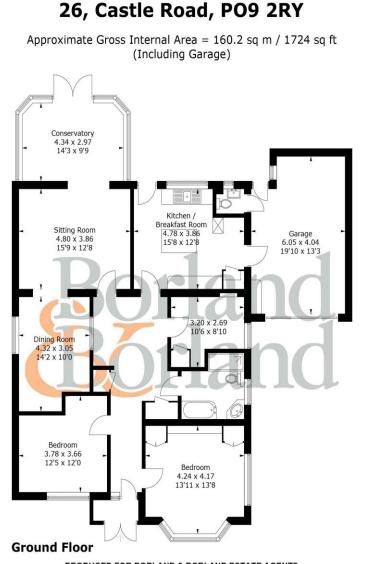

\*\*\*\*\*\*

**Directions** SAT NAV: PO9 2RY

PRODUCED FOR BORLAND & BORLAND ESTATE AGENTS Whilst every attempt has been made to ensure the accuracy of the floorplan, measurements of doors, windows and rooms are approximate. These plans are for representation purposes only as defined by RICS Code of Measuring Practice and used as such by any prospective purchaser. (ID874719)