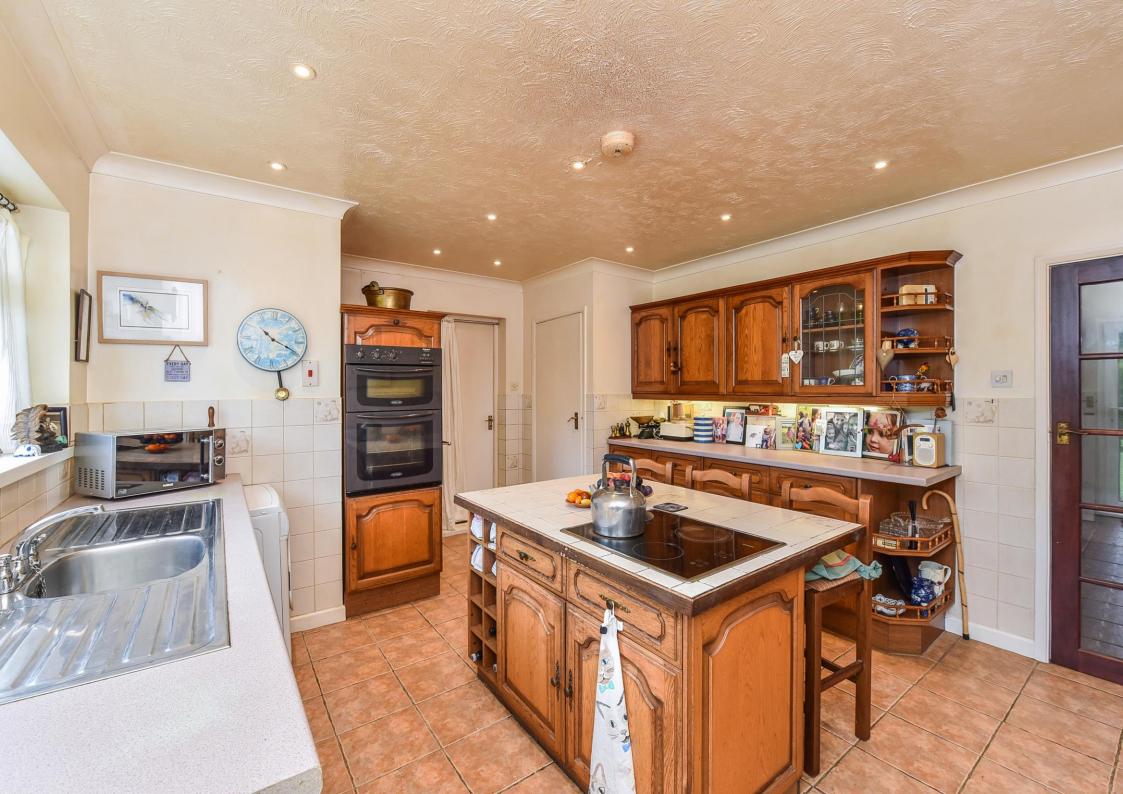

# Borland

TAKE THE VIRTUAL TOUR....Rarely available detached three bedroom bungalow situated in this much requested residential location. This Bungalow sits in an attractive and mature garden plot. The spacious and versatile accommodation lends itself to a variety of uses with wide Entrance Hall, Three Bedrooms, Bathroom, Sitting Room with opening to Dining Room, Conservatory and Spacious Kitchen with access to a wide Garage with Gardeners WC. Outside there is a wide driveway with off road parking for several cars with an attached garage of good size with space for work bench.

#### **INTERNALLY:**

- Wide Entrance Hall
- Sitting with opening to Dining Room
- Spacious Kitchen
- Conservatory
- Bedroom 1
- Bedroom 2
- Bedroom 3
- Family Bathroom