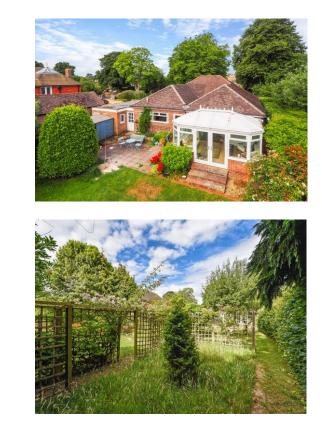

# Borland

TAKE THE VIRTUAL TOUR....Rarely available detached three bedroom bungalow situated in this much requested residential location. This Bungalow sits in an attractive and mature garden plot. The spacious and versatile accommodation lends itself to a variety of uses with wide Entrance Hall, Three Bedrooms, Bathroom, Sitting Room with opening to Dining Room, Conservatory and Spacious Kitchen with access to a wide Garage with Gardeners WC. Outside there is a wide driveway with off road parking for several cars with an attached garage of good size with space for work bench.

#### <u>OUTSIDE</u>

- Driveway
- Off Road Parking
- Garage
- Gardeners WC
- Landscaped Front and Rear Gardens

\*