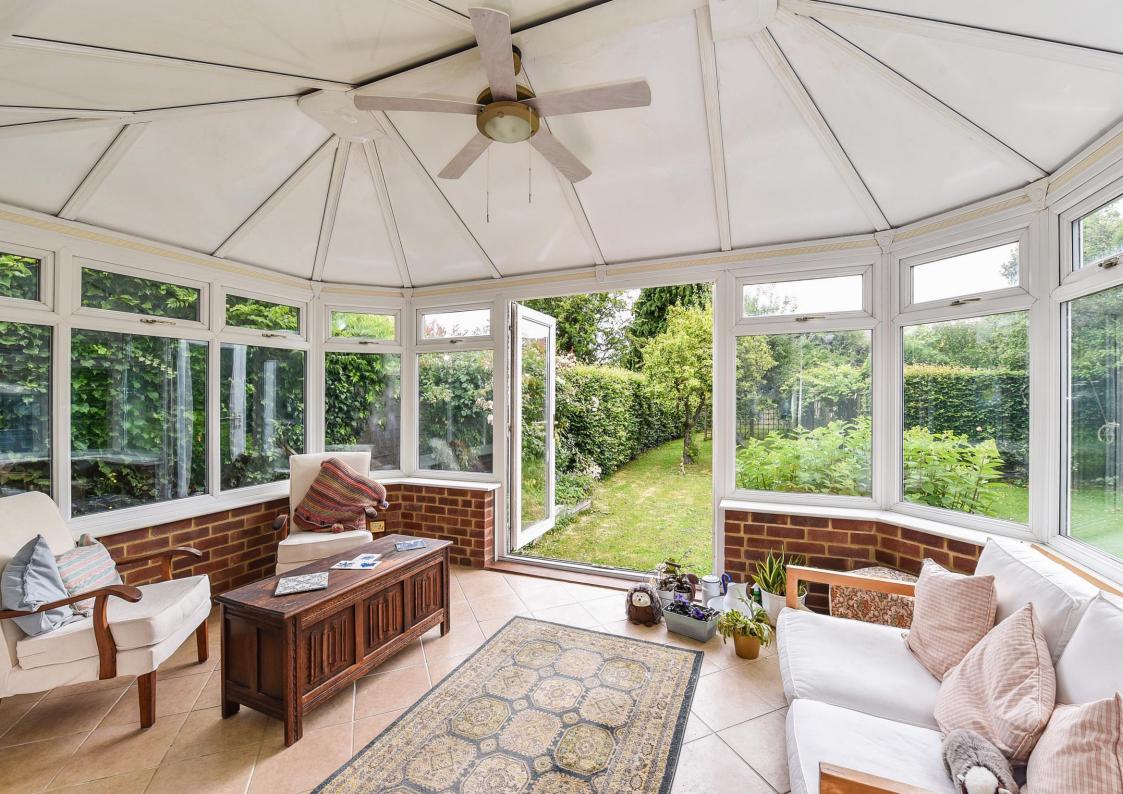

#### **INTERNALLY:**

- Wide Entrance Hall
- Sitting with opening to Dining Room
- Spacious Kitchen
- Conservatory
- Bedroom 1
- Bedroom 2
- Bedroom 3
- Family Bathroom

- DETACHED BUNGALOW
- TWO RECEPTION ROOMS
- SPACIOUS KITCHEN
- THREE BEDROOMS, FAMILY BATHROOM
- LARGE CONSERVATORY
- DOUBLE GLAZING & GAS HEATING
- MATURE REAR GARDEN
- GARAGE & AMPLE OFF ROAD PARKING